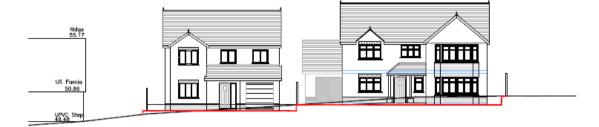

#### Oraving Tile Proposed site plan, street scene & scale parameters

| parameters        | parameters     |                    |  |  |  |
|-------------------|----------------|--------------------|--|--|--|
| 8cele<br>1;100/50 | Drewn by       |                    |  |  |  |
| 18 09 2017        | Job No.<br>721 | Drawing No.<br>01  |  |  |  |
| Rev.Ho.           | Checked        | Sheet Street<br>A1 |  |  |  |