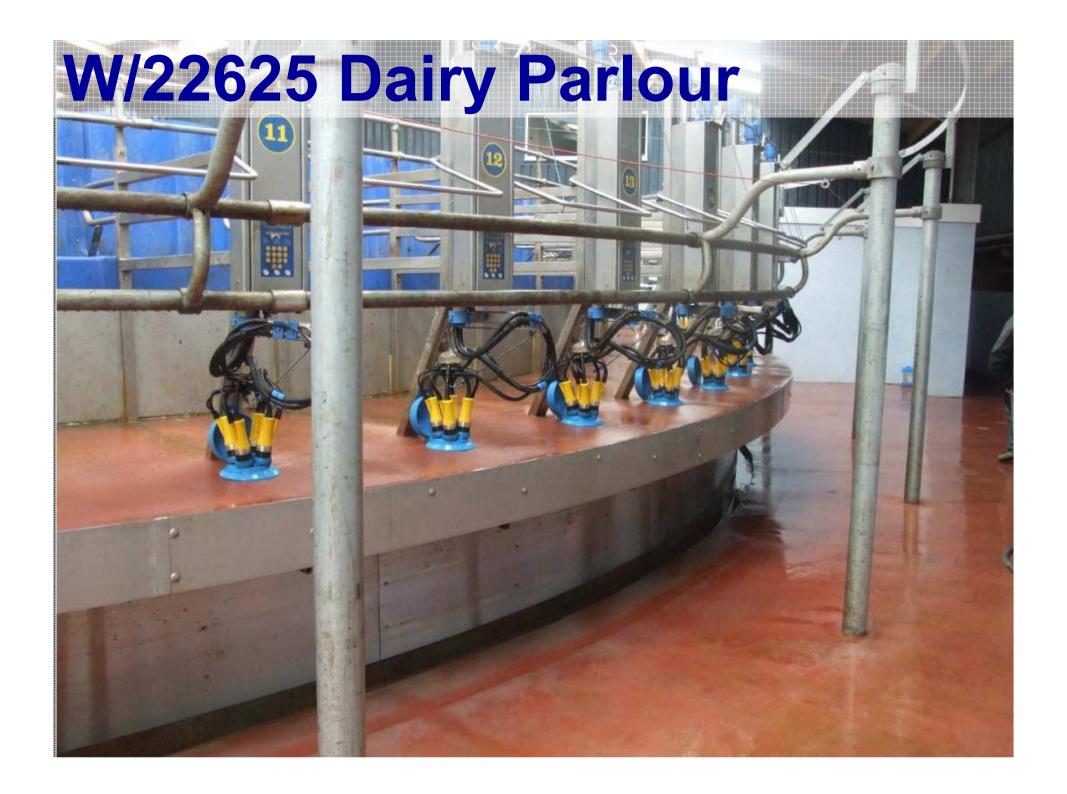

Y PWYLLGOR CYNLLUNIO PLANNING COMMITTEE

08 CHWEFROR 2018 08 FEBRUARY 2018

RHANBARTH Y GORLLEWIN **AREA WEST** 



A Better Place...Environment



#### CEISIADAU YR ARGYMHELLIR EU BOD YN CAEL EU CYMERADWYO

# APPLICATIONS RECOMMENDED FOR APPROVAL



A Better Place...Environment



# W/22625



A Better Place...Environment





#### W/22625



#### W/22625 Layout Plan



#### W/22625 Animal Housing Elevations



#### W/22625 Dairy Elevations



#### W/22625 2000 Aerial



#### W/22625 2006



#### W/22625 2009 Aerial



#### W/22625 2013 Aerial





#### W/22625 Access road





## W/22625 Dairy Parlour





## W/22625 Dairy Parlour side















#### W/22625 Animal Housing 5,6,7,8



#### W/22625



#### W/22625



# W/22625 Building 5 Building 6 Building 7 Building 8 2.2.2018



# W/22625 Slurry Lagoon 2018

### W/22625 Silage Clamp







# W/22625 Henllan Amgoed Crossroads











## W/22625 2013 Aerial







A Better Place...Environment



















#### PROPOSED VISIBILITY SPLAY





Proposed Section A;A 1;100





Scale parameters 1:100







| TH  | HE SCHOOL BUILDING TO LOCAL PLA   | ANNESC AND ALL CITY |
|-----|-----------------------------------|---------------------|
| ŔĔ  | ECESSARY CONSENTS, ALL CHINNESS   | NE SETTLEMENT AND   |
|     | PRIAR WHITE CEVEN AND APPROXIMAT  |                     |
|     | THE BURNEY LINERED STATED CTHERMS |                     |
| w.  | UST BE CHECKED ON SITE, DO N