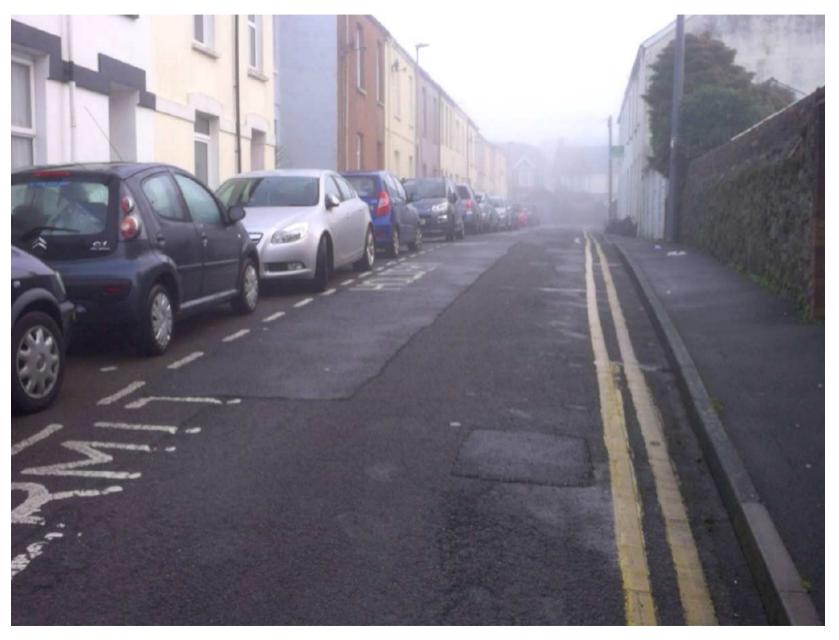

ol yr Ysgol, Cefneithin.

#### Oraving Tile Proposed site plan, street scene & scale parameters

| parameters        | parameters     |                    |  |  |  |
|-------------------|----------------|--------------------|--|--|--|
| 8cele<br>1;100/50 | Drewn by       |                    |  |  |  |
| 18 09 2017        | Job No.<br>721 | Drawing No.<br>01  |  |  |  |
| Rev.Ho.           | Checked        | Sheet Street<br>A1 |  |  |  |

SAURO ARCHITECTURAL DESIGN 9 ELLISTON TERRADE, CARMARTHEN CARMARTHEMERIES, 233 684 enall design@succoorbicouk 6 Dawley Gopyth Saw Archiecul Cedyn

#### PROPOSED FLOOR PLANS & ELEVATIONS







Proposed Ground Floor plan 1:100





Proposed First Floor plan 1:100





A Better Place...Environment















#### Previous and/or existing HMO's