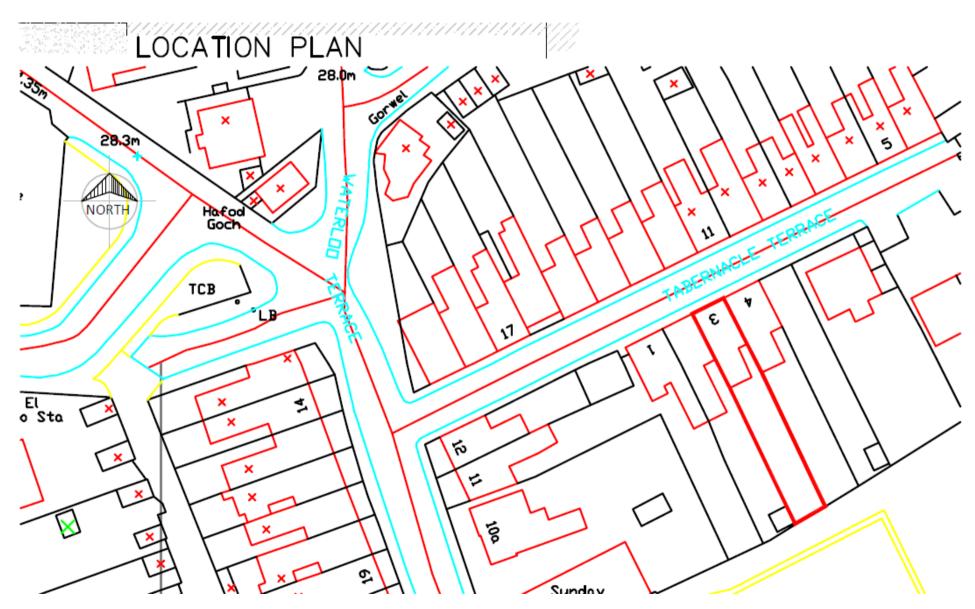

|  |
|         |  |

Project Title

Land off Heol yr Ysgol, Cefneithin.

#### Oraving Tile Proposed site plan, street scene & scale parameters

| parameters        | parameters     |                    |  |  |  |
|-------------------|----------------|--------------------|--|--|--|
| 8cele<br>1;100/50 | Drewn by       |                    |  |  |  |
| 18 09 2017        | Job No.<br>721 | Drawing No.<br>01  |  |  |  |
| Rev.Ho.           | Checked        | Sheet Street<br>A1 |  |  |  |

SAURO ARCHITECTURAL DESIGN 9 ELLISTON TERRADE, CARMARTHEN CARMARTHEMERIES, 233 684 enall design@succoorbicouk 6 Dawley Gopyth Saw Archiecul Cedyn

#### PROPOSED FLOOR PLANS & ELEVATIONS







Proposed Ground Floor plan 1:100





Proposed First Floor plan 1:100





A Better Place...Environment















#### Previous and/or existing HMO's