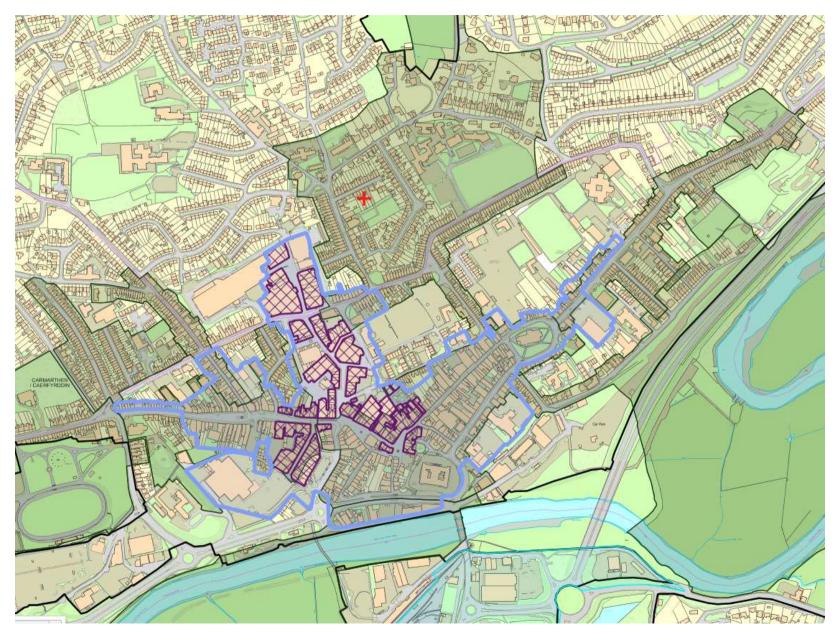

|
|         |  |
|         |  |

Project Title

Land off Heol yr Ysgol, Cefneithin.

#### Oraving Tile Proposed site plan, street scene & scale parameters

| parameters        | parameters     |                    |  |  |  |
|-------------------|----------------|--------------------|--|--|--|
| 8cele<br>1;100/50 | Drewn by       |                    |  |  |  |
| 18 09 2017        | Job No.<br>721 | Drawing No.<br>01  |  |  |  |
| Rev.Ho.           | Checked        | Sheet Street<br>A1 |  |  |  |

SAURO ARCHITECTURAL DESIGN 9 ELLISTON TERRADE, CARMARTHEN CARMARTHEMERIES, 233 684 enall design@succoorbicouk 6 Dawley Gopyth Saw Archiecul Cedyn

#### PROPOSED FLOOR PLANS & ELEVATIONS







Proposed Ground Floor plan 1:100





Proposed First Floor plan 1:100





A Better Place...Environment















#### Previous and/or existing HMO's