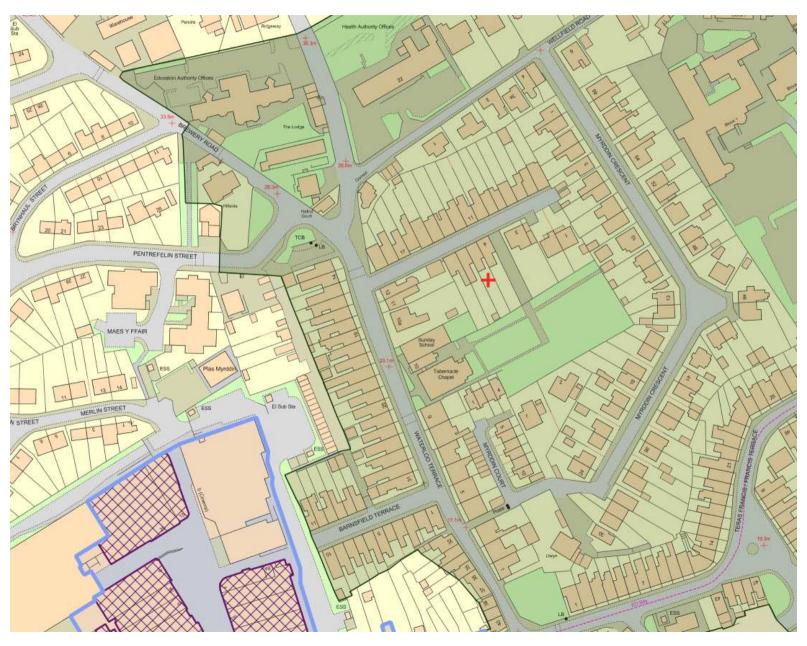

|         |  |
|         |  |

Project Title

Land off Heol yr Ysgol, Cefneithin.

#### Oraving Tile Proposed site plan, street scene & scale parameters

| parameters        | parameters     |                    |  |  |  |
|-------------------|----------------|--------------------|--|--|--|
| 8cele<br>1;100/50 | Drewn by       |                    |  |  |  |
| 18 09 2017        | Job No.<br>721 | Drawing No.<br>01  |  |  |  |
| Rev.Ho.           | Checked        | Sheet Street<br>A1 |  |  |  |

SAURO ARCHITECTURAL DESIGN 9 ELLISTON TERRADE, CARMARTHEN CARMARTHEMERIES, 233 684 enall design@succoorbicouk 6 Dawley Gopyth Saw Archiecul Cedyn

#### PROPOSED FLOOR PLANS & ELEVATIONS







Proposed Ground Floor plan 1:100





Proposed First Floor plan 1:100





A Better Place...Environment















#### Previous and/or existing HMO's