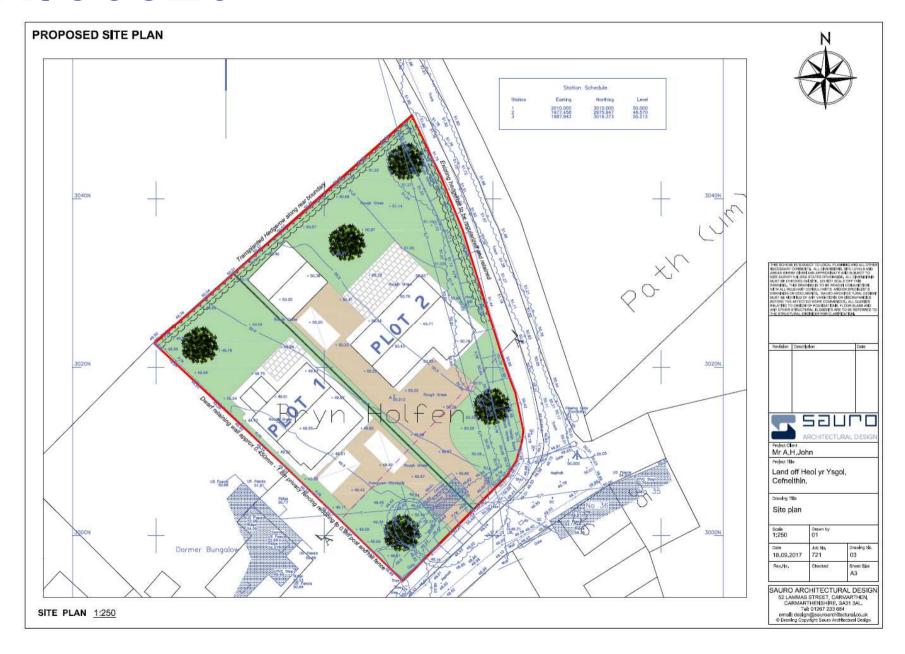

| (CRoss) |  |
|---------|--|
|         |  |
|         |  |
|         |  |

Project Title

Land off Heol yr Ysgol, Cefneithin.

#### Oraving Tile Proposed site plan, street scene & scale parameters

| parameters        | parameters     |                    |  |  |  |
|-------------------|----------------|--------------------|--|--|--|
| 8cele<br>1;100/50 | Drewn by       |                    |  |  |  |
| 18 09 2017        | Job No.<br>721 | Drawing No.<br>01  |  |  |  |
| Rev.Ho.           | Checked        | Sheet Street<br>A1 |  |  |  |