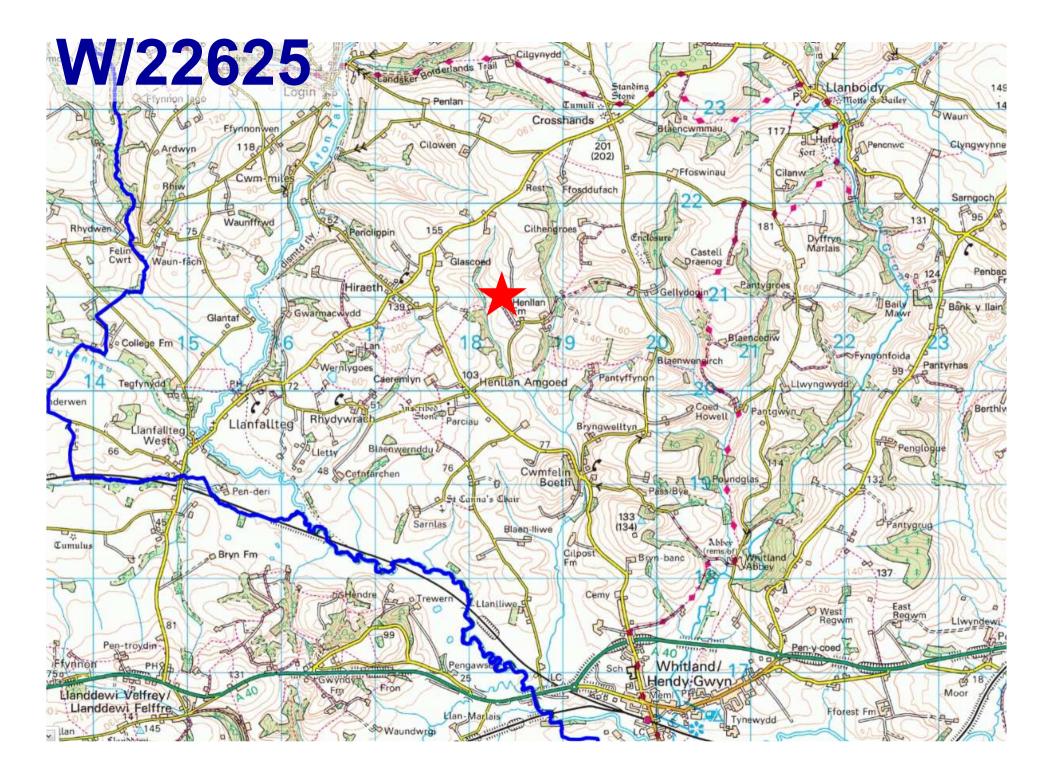

Y PWYLLGOR CYNLLUNIO PLANNING COMMITTEE

08 CHWEFROR 2018 08 FEBRUARY 2018

RHANBARTH Y GORLLEWIN **AREA WEST** 



A Better Place...Environment



#### CEISIADAU YR ARGYMHELLIR EU BOD YN CAEL EU CYMERADWYO

# APPLICATIONS RECOMMENDED FOR APPROVAL



A Better Place...Environment



# W/22625



A Better Place...Environment





#### W/22625



#### W/22625 Layout Plan



#### W/22625 Animal Housing Elevations



#### W/22625 Dairy Elevations



#### W/22625 2000 Aerial



#### W/22625 2006



#### W/22625 2009 Aerial



#### W/22625 2013 Aerial





#### W/22625 Access road





## W/22625 Dairy Parlour





## W/22625 Dairy Parlour side















#### W/22625 Animal Housing 5,6,7,8



#### W/22625



#### W/22625



# W/22625 Building 5 Building 6 Building 7 Building 8 2.2.2018



# W/22625 Slurry Lagoon 2018

### W/22625 Silage Clamp







# W/22625 Henllan Amgoed Crossroads











## W/22625 2013 Aerial







A Better Place...Environment



















#### PROPOSED VISIBILITY SPLAY





Proposed Section A;A 1;100





Scale parameters 1:100







| TH  | HE SCHOOL BUILDING TO LOCAL PLA   |