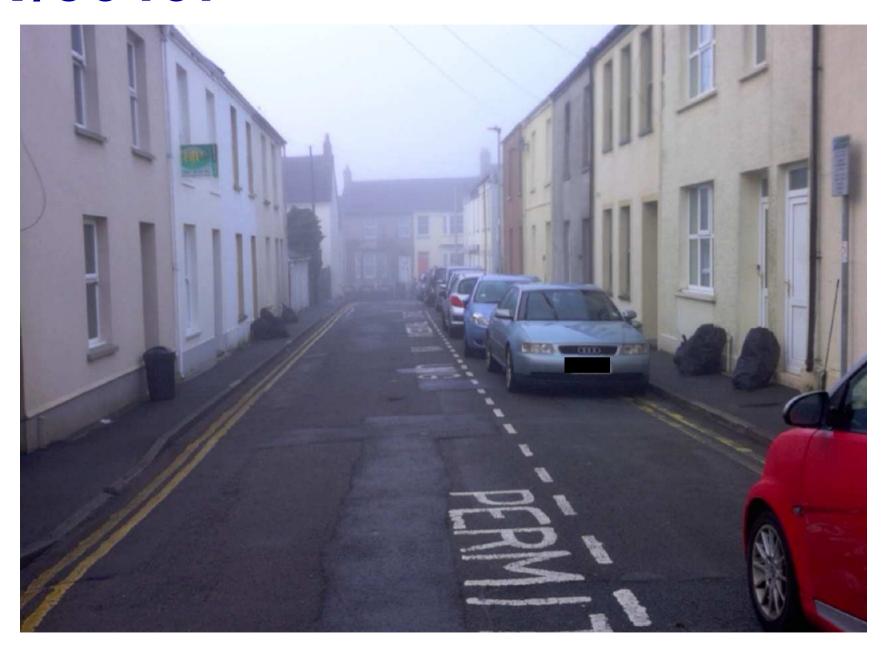

Heol yr Ysgol, Cefneithin.

#### Oraving Tile Proposed site plan, street scene & scale parameters

| parameters        | parameters     |                    |  |  |  |
|-------------------|----------------|--------------------|--|--|--|
| 8cele<br>1;100/50 | Drewn by       |                    |  |  |  |
| 18 09 2017        | Job No.<br>721 | Drawing No.<br>01  |  |  |  |
| Rev.Ho.           | Checked        | Sheet Street<br>A1 |  |  |  |

SAURO ARCHITECTURAL DESIGN 9 ELLISTON TERRADE, CARMARTHEN CARMARTHEMERIES, 233 684 enall design@succoorbicouk 6 Dawley Gopyth Saw Archiecul Cedyn

#### PROPOSED FLOOR PLANS & ELEVATIONS







Proposed Ground Floor plan 1:100





Proposed First Floor plan 1:100





A Better Place...Environment















#### Previous and/or existing HMO's