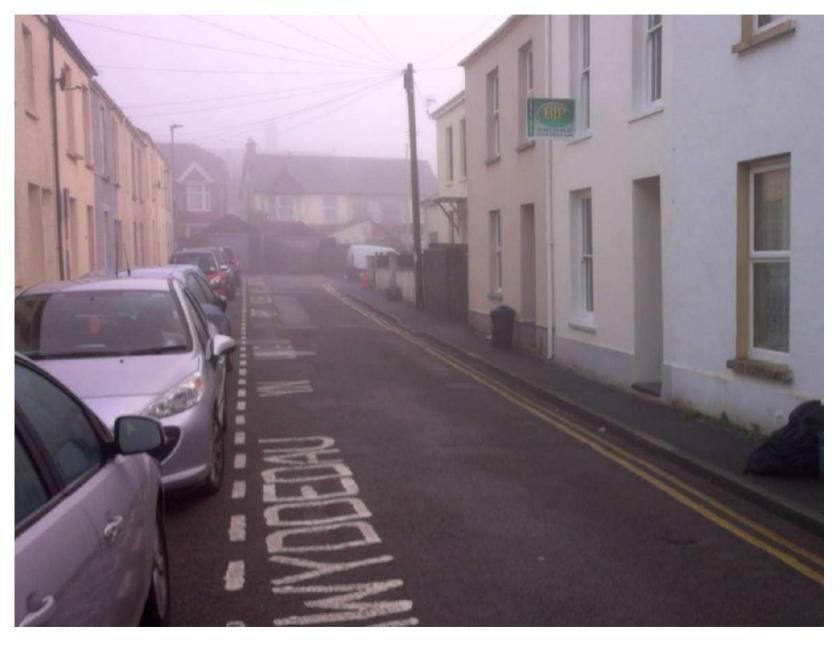

yr Ysgol, Cefneithin.

#### Oraving Tile Proposed site plan, street scene & scale parameters

| parameters        | parameters     |                    |  |  |  |
|-------------------|----------------|--------------------|--|--|--|
| 8cele<br>1;100/50 | Drewn by       |                    |  |  |  |
| 18 09 2017        | Job No.<br>721 | Drawing No.<br>01  |  |  |  |
| Rev.Ho.           | Checked        | Sheet Street<br>A1 |  |  |  |

SAURO ARCHITECTURAL DESIGN 9 ELLISTON TERRADE, CARMARTHEN CARMARTHEMERIES, 233 684 enall design@succoorbicouk 6 Dawley Gopyth Saw Archiecul Cedyn

#### PROPOSED FLOOR PLANS & ELEVATIONS







Proposed Ground Floor plan 1:100





Proposed First Floor plan 1:100





A Better Place...Environment















#### Previous and/or existing HMO's