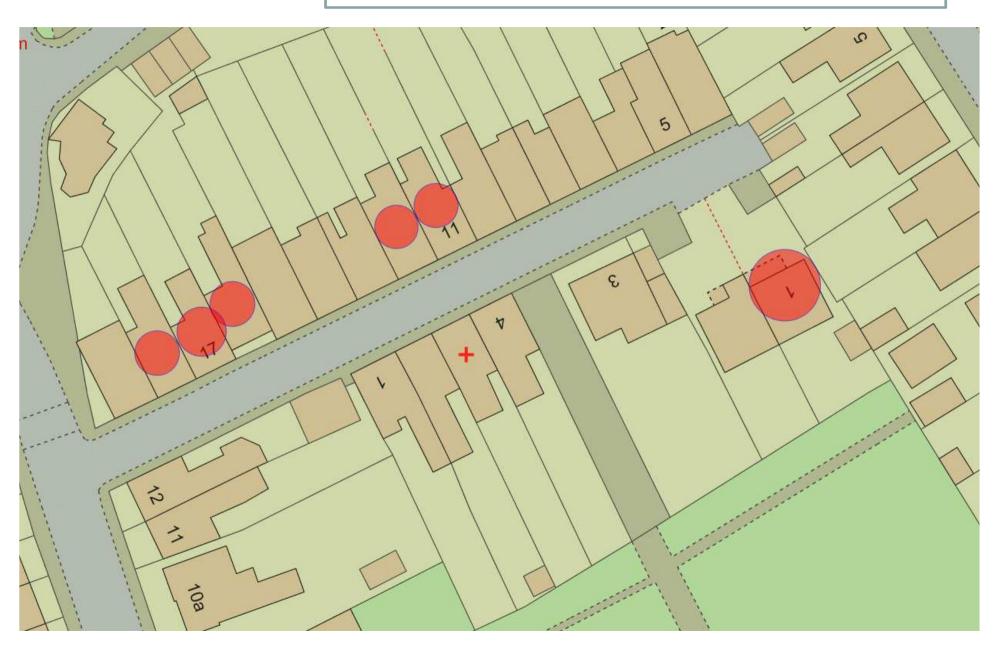

d off Heol yr Ysgol, Cefneithin.

#### Oraving Tile Proposed site plan, street scene & scale parameters

| parameters        | parameters     |                    |  |  |  |
|-------------------|----------------|--------------------|--|--|--|
| 8cele<br>1;100/50 | Drewn by       |                    |  |  |  |
| 18 09 2017        | Job No.<br>721 | Drawing No.<br>01  |  |  |  |
| Rev.Ho.           | Checked        | Sheet Street<br>A1 |  |  |  |

SAURO ARCHITECTURAL DESIGN 9 ELLISTON TERRADE, CARMARTHEN CARMARTHEMERIES, 233 684 enall design@succoorbicouk 6 Dawley Gopyth Saw Archiecul Cedyn

#### PROPOSED FLOOR PLANS & ELEVATIONS







Proposed Ground Floor plan 1:100





Proposed First Floor plan 1:100





A Better Place...Environment















#### Previous and/or existing HMO's